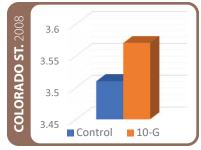

DIRECT-FED MICROBIAL FOR BEEF

## Unique Five-strain Combination of Bacteria Delivered in a Patented, Stable Form that Ensures Viability, Consistency and Ease of Use



- Trial results across ages and species have shown benefits to the animal and the business
- Application methods for on farm or feed mill delivery
- Stabilizing technology helps ensure viability to the farm and to the animal

## TRIAL AVERAGE 8% ADG BENEFIT FOR THE FIRST 30 DAYS FEEDING 10-G









Maximize the Return on Your Incoming Cattle **10-G** Improving Health and Performance

Ensure You are Investing Your Money on Bacteria that will Reach the Digestive Tract Alive

For more information, call **1.800.658.3120**.