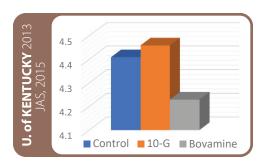

DIRECT-FED MICROBIAL FOR BEEF

## Unique Five-strain Combination of Bacteria Delivered in a Patented, Stable Form that Ensures Viability, Consistency and Ease of Use



- Trial results across ages and species have shown benefits to the animal and the business
- Application methods for on farm or feed mill delivery
- Stabilizing technology helps ensure viability to the farm and to the animal

## TRIAL AVERAGE 8% ADG BENEFIT FOR THE FIRST 30 DAYS FEEDING 10-G









Maximize the Return on Your Incoming Cattle **10-G** Improving Health and Performance

Ensure You are Investing Your Money on Bacteria that will Reach the Digestive Tract Alive

For more information, call **1.800.658.3120**.