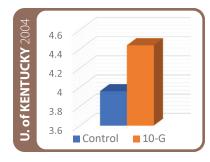

## TRIAL AVERAGE 8% ADG BENEFIT FOR THE FIRST 30 DAYS FEEDING 10-G

Maximize the Return on Your Incoming Cattle **10-G** Improving Health and Performance

Ensure You are Investing Your Money on Bacteria that will Reach the Digestive Tract Alive