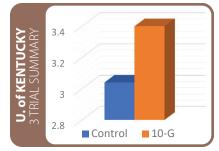

## TRIAL AVERAGE 8% ADG BENEFIT FOR THE FIRST 30 DAYS FEEDING 10-G

Maximize the Return on Your Incoming Cattle **10-G** Improving Health and Performance

Ensure You are Investing Your Money on Bacteria that will Reach the Digestive Tract Alive